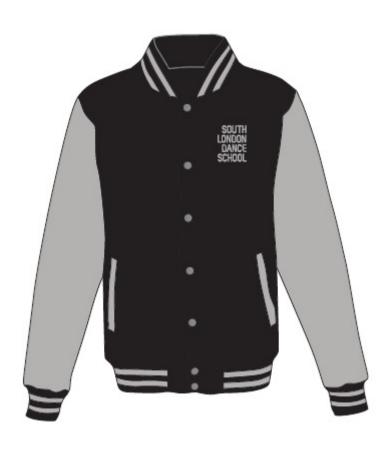

## Black option

Please note: we have found that the pink dye does transfer slightly onto the arms of the pink sweater making the arms very light pink after washing. We have found this to be barely noticeable but if you think this would bother you then, choose the black option. For both sweaters, we advise that you take care when washing and wash at a low temperature.