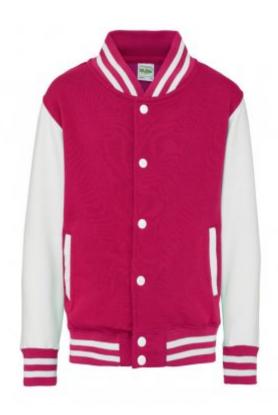

## Pink option

Please note - this option WILL include school name / logo on front and back, the same as the black option does

Please note: we have found that the pink dye does transfer slightly onto the arms of the pink sweater making the arms very light pink after washing. We have found this to be barely noticeable but if you think this would bother you then, choose the black option. For both sweaters, we advise that you take care when washing and wash at a low temperature.